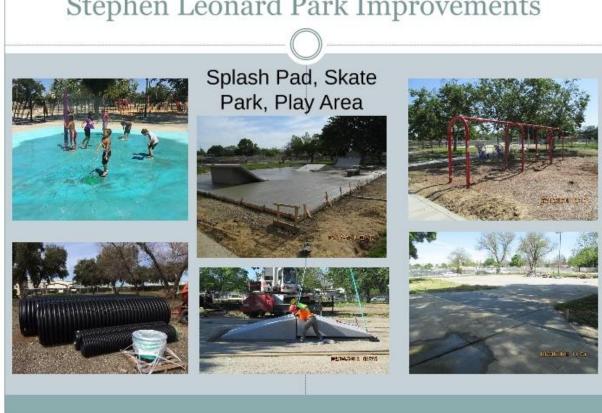

n

- Fund an average of 10-12 non-profit organizations per year.
  - o Public Service Activities: 7-8 Per Year (Avg. award: \$10,000)
  - O Development Projects: 1-2 Per Year (Avg. Award: \$180,000)

# Some of Housings Past Successes - Since 2011

- Rehabilitation of Apartments
  - o 1113 W. 2nd Street 7 Units
- Construction of New Units:
  - o 2668 N. Hwy 59 4 Units
  - Woodbridge Apts 75 Units



1820 I Street – 2 Units Gateway Terrace – 66 Units

- First Time Home Buyer Loans: 57 = \$1,252,685
- Homeowner Properties Rehabilitated: 30 = \$705,384

# Photos of our Successes

# Woodbridge Apts I woodbridge Apts



# **Infrastructure Projects**



## Water Main Replacement 7<sup>th</sup> & T Street





ADA Ramps - 20 Ramps Replaced S & T Streets







# Stephen Leonard Park Improvements



# New Const. - 2668 N. Hwy 59



# Sub-Recipient Programs

## Merced Arts Center - Disabled Adults



Project Sentinel - Fair Housing



Merced Lao Family - Youth Program



COVE - Youth with Visual Disabilities



# Homeowner Rehabilitation – H4H



# Yearly Fiscal Investment

Actual Reported Expenditures Invested in our Community:

Fiscal Year 2012/13 = \$5,239,044

Fiscal Year 2013/14 = \$2,840,488

Fiscal Year 2014/15 = \$1,485,066

Fiscal Year 2015/16 = \$2,938,527

Fiscal Year 2016/17 = \$2,097,632

Federal Grants Received: CDBG, HOME, NSP3, DOE, HPRP State Grants Received: CalHome6, CalHome12, State HOME, HRPP, BEGIN

## 2018 HUD Annual Action Plan Process

Community Workshop #2: 6pm Tuesday, January 9, 2018 Merced Senior Center - 755 W. 15<sup>th</sup> Street

Community Workshop