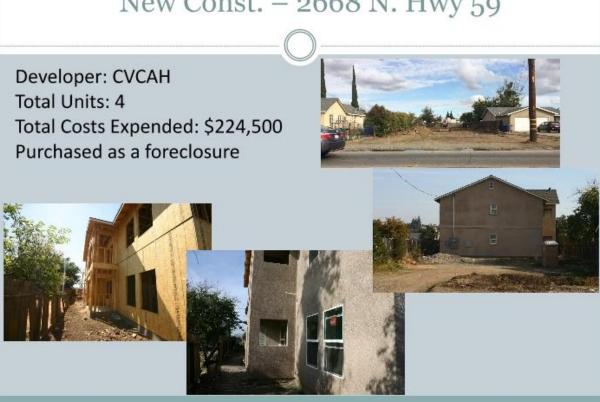

-profit organizations per year.
  - o Public Service Activities: 7-8 Per Year (Avg. award: \$10,000)
  - O Development Projects: 1-2 Per Year (Avg. Award: \$180,000)

# Some of Housings Past Successes - Since 2011

- Rehabilitation of Apartments
  - o 1113 W. 2nd Street 7 Units
- Construction of New Units:
  - o 2668 N. Hwy 59 4 Units
  - Woodbridge Apts 75 Units



1820 I Street – 2 Units Gateway Terrace – 66 Units

- First Time Home Buyer Loans: 57 = \$1,252,685
- Homeowner Properties Rehabilitated: 30 = \$705,384

# Photos of our Successes

# Woodbridge Apts I woodbridge Apts



# **Infrastructure Projects**



## Water Main Replacement 7<sup>th</sup> & T Street





ADA Ramps - 20 Ramps Replaced S & T Streets







# Stephen Leonard Park Improvements



# New Const. - 2668 N. Hwy 59



# Sub-Recipient Programs

## Merced Arts Center - Disabled Adults



Project Sentinel - Fair Housing



Merced Lao Family - Youth Program



COVE - Youth with Visual Disabilities



# Homeowner Rehabilitation – H4H



# Yearly Fiscal Investment

Actual Reported Expenditures Invested in our Community:

Fiscal Year 2012/13 = \$5,239,044

Fiscal Year 2013/14 = \$2,840,488

Fiscal Year 2014/15 = \$1,485,066

Fiscal Year 2015/16 = \$2,938,527

Fiscal Year 2016/17 = \$2,097,632

Federal Grants Received: CDBG, HOME, NSP3, DOE, HPRP State Grants Received: CalHome6, CalHome12, State HOME, HRPP, BEGIN

## 2018 HUD Annual Action Plan Process

Community Workshop #2: 6pm Tuesday, January 9, 2018 Merced Senior Center - 755 W. 15<sup>th</sup> Street

Community Workshop #3: 3pm Thursday, February 1, 201